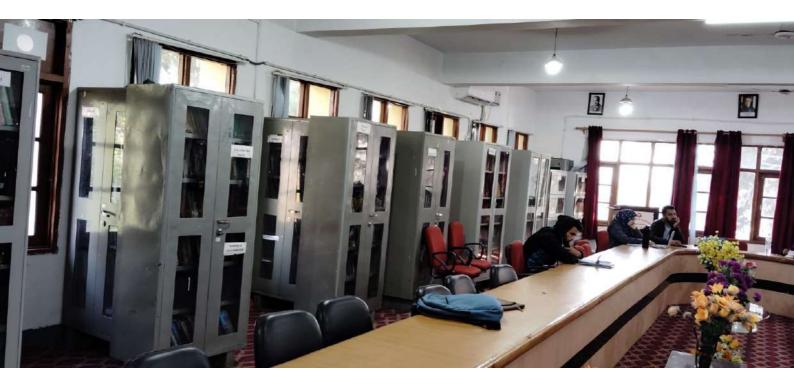

| Criteri | on-IV "Infrastructure and Learning Resourc | es"    |  |  |  |  |  |  |  |
|---------|--------------------------------------------|--------|--|--|--|--|--|--|--|
| Name    | of the Department: Sociology               |        |  |  |  |  |  |  |  |
|         | Details                                    | Number |  |  |  |  |  |  |  |
| 1       | Number of Classrooms                       | 3      |  |  |  |  |  |  |  |
|         | Seating Capacity of Classrooms             |        |  |  |  |  |  |  |  |
| 2 a).   | Room 1                                     | 70     |  |  |  |  |  |  |  |
| b).     | Room 2                                     | 70     |  |  |  |  |  |  |  |
| c).     | Room 3                                     | 70     |  |  |  |  |  |  |  |
|         |                                            |        |  |  |  |  |  |  |  |
| 2       |                                            |        |  |  |  |  |  |  |  |
| 3       | Laboratories                               |        |  |  |  |  |  |  |  |
| 4       | Smart classes                              |        |  |  |  |  |  |  |  |
| 5       | LMS(Learning Management System)            |        |  |  |  |  |  |  |  |
| 6       | Reading rooms                              |        |  |  |  |  |  |  |  |
| 7       | Common room for women                      |        |  |  |  |  |  |  |  |
| 8       | Auditorium                                 |        |  |  |  |  |  |  |  |
| 9       | Conference rooms                           |        |  |  |  |  |  |  |  |
| 10      | Lecturer Capturing System                  |        |  |  |  |  |  |  |  |
| 11      | Number of library rooms                    | 1      |  |  |  |  |  |  |  |
| 12      | Total number of books                      | 6693   |  |  |  |  |  |  |  |
| 13 a).  | Number of Computers available for students |        |  |  |  |  |  |  |  |
| b).     | Number of Computers available in office    | 3      |  |  |  |  |  |  |  |
| c).     | Number of Computers available for faculty  | 5      |  |  |  |  |  |  |  |
| d).     | Number of laptops available for faculty    | 4      |  |  |  |  |  |  |  |
| 14      | Total number of printers available         | 12     |  |  |  |  |  |  |  |
| 15      | Ramp facility available                    |        |  |  |  |  |  |  |  |