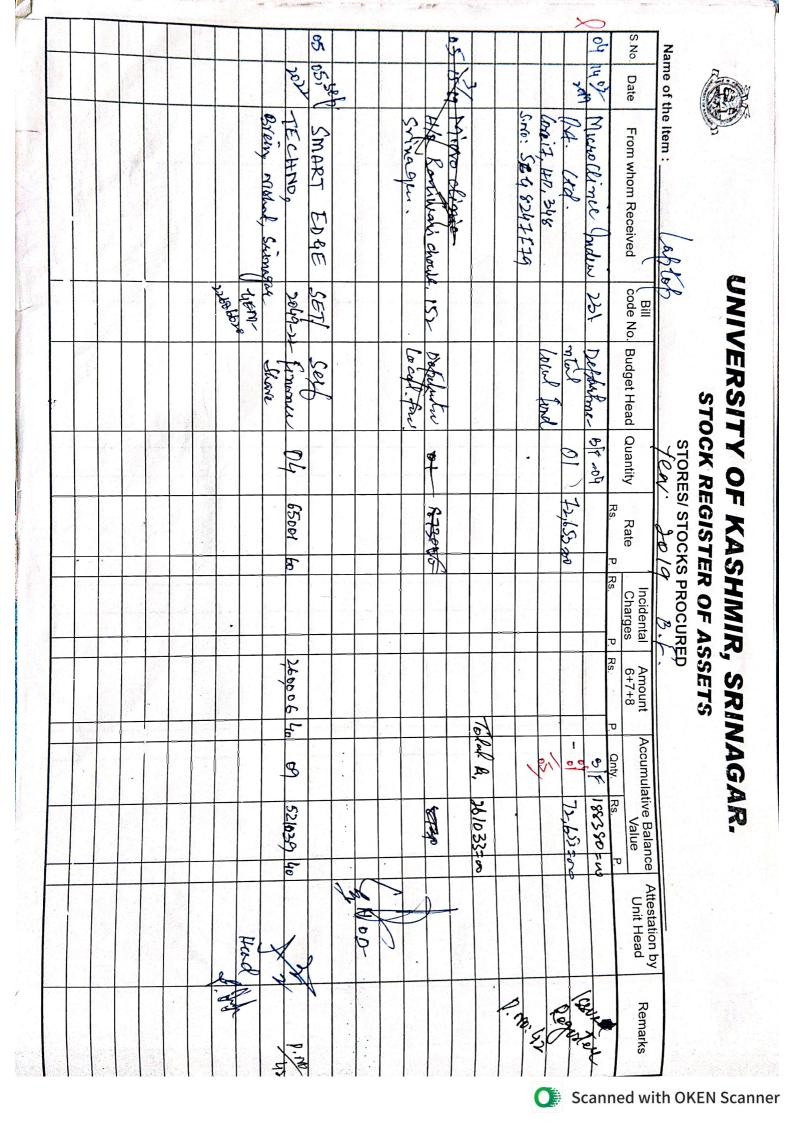

|            |            |                              | 63                 |      |                            | 2 2                |                     |               | 1. 20/7                  |                                               |                   | 5                                         |          |        |         |          |            | S.No. D                 | Name                    | F.                       |
|------------|------------|------------------------------|--------------------|------|----------------------------|--------------------|---------------------|---------------|--------------------------|-----------------------------------------------|-------------------|-------------------------------------------|----------|--------|---------|----------|------------|-------------------------|-------------------------|--------------------------|
|            |            | Allo Kainawori Chemosialisii | Micro clinic golia | squ. | H/o fainewari churk rallis | Micri clinic malia | , NEW JUNM Hospital | Ho Rainawari  | 17 Micro dinic gradi eot |                                               | 14 0 EXILING BATH |                                           |          |        | 000     | -6       | D. Law has | Date From whom Received | Name of the Item :      |                          |
|            |            | 1115 141 Standy              |                    |      | Sur Mart                   | malia out lo       | 12/450              | chout Jalolit | gudia egt, lo            | en en esta esta esta esta esta esta esta esta |                   |                                           |          |        |         |          |            | Bill<br>code No.        | mbute                   |                          |
| Blac tuo   | Outron a   |                              | local fund, 03     | •    |                            | local fund og      |                     |               | local find 03            |                                               |                   |                                           |          |        |         |          |            | Budget Head Quantity    | STOF                    | STOCK                    |
| 11021010   | - 70 000   | 4 7 200 - 10                 | lix Cab : m        |      |                            | arayes             |                     |               | n2288h 5                 |                                               |                   |                                           | hid way  |        |         |          | Rs. P. Rs. | Rate                    | STORES/ STOCKS PROCURED | STOCK REGISTER OF ASSETS |
| 7,66,618 2 | × a889 a € | al Sh Sh C                   |                    |      |                            | 499995tm           |                     |               | 192275-75                |                                               |                   |                                           | 4        |        |         | 305880/2 |            | Amount<br>6+7+8         | 3-14                    | ASSETS                   |
| 2          | U C        | Coc Stat and                 | 1.5                |      |                            | 27 91.91 (0) (     |                     | 449155 2      | 4 1428182491             | XM                                            | 1 3060802         | 1. A. |          |        | 306000- |          |            | Value<br>Rs. P.         |                         |                          |
|            | AH-07      | 0                            |                    |      |                            |                    |                     |               |                          | e<br>e                                        | Hillin Avidate    |                                           | 4        | 1.0mb. | 3       |          |            |                         | Attestation by          |                          |
|            |            |                              |                    |      |                            |                    |                     |               | 14.45                    |                                               | 515               |                                           | 5-10<br> |        |         |          |            | Remarks                 |                         |                          |