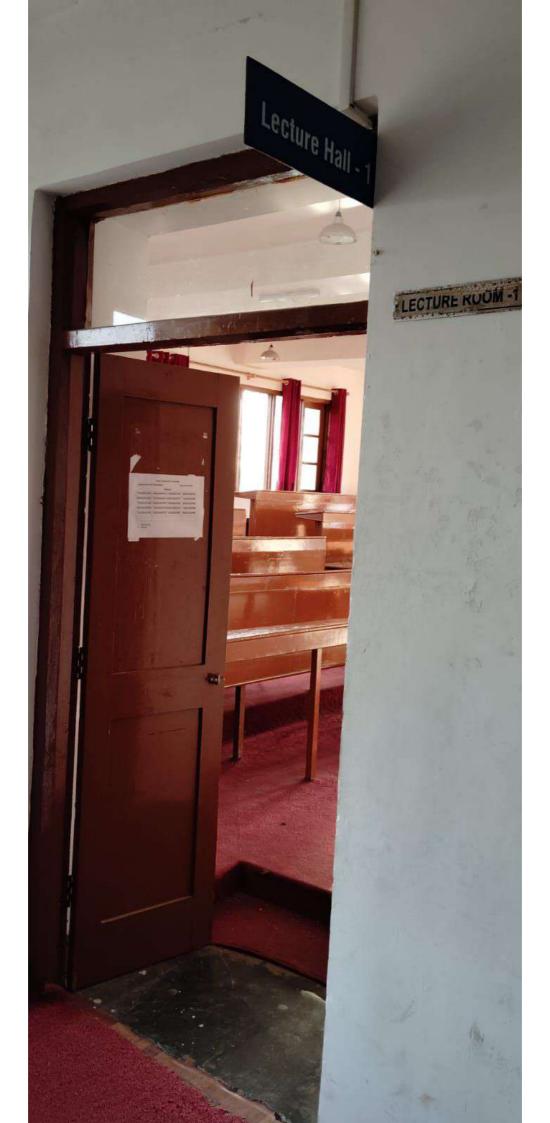

| Criteri | on-IV "Infrastructure and Learning Resourc | es"    |  |  |  |  |  |  |  |
|---------|--------------------------------------------|--------|--|--|--|--|--|--|--|
| Name    | of the Department: Sociology               |        |  |  |  |  |  |  |  |
|         | Details                                    | Number |  |  |  |  |  |  |  |
| 1       | Number of Classrooms                       | 3      |  |  |  |  |  |  |  |
|         | Seating Capacity of Classrooms             |        |  |  |  |  |  |  |  |
| 2 a).   | Room 1                                     | 70     |  |  |  |  |  |  |  |
| b).     | Room 2                                     | 70     |  |  |  |  |  |  |  |
| c).     | Room 3                                     | 70     |  |  |  |  |  |  |  |
|         |                                            |        |  |  |  |  |  |  |  |
| 2       |                                            |        |  |  |  |  |  |  |  |
| 3       | Laboratories                               |        |  |  |  |  |  |  |  |
| 4       | Smart classes                              |        |  |  |  |  |  |  |  |
| 5       | LMS(Learning Management System)            |        |  |  |  |  |  |  |  |
| 6       | Reading rooms                              |        |  |  |  |  |  |  |  |
| 7       | Common room for women                      |        |  |  |  |  |  |  |  |
| 8       | Auditorium                                 |        |  |  |  |  |  |  |  |
| 9       | Conference rooms                           |        |  |  |  |  |  |  |  |
| 10      | Lecturer Capturing System                  |        |  |  |  |  |  |  |  |
| 11      | Number of library rooms                    | 1      |  |  |  |  |  |  |  |
| 12      | Total number of books                      | 6693   |  |  |  |  |  |  |  |
| 13 a).  | Number of Computers available for students |        |  |  |  |  |  |  |  |
| b).     | Number of Computers available in office    | 3      |  |  |  |  |  |  |  |
| c).     | Number of Computers available for faculty  | 5      |  |  |  |  |  |  |  |
| d).     | Number of laptops available for faculty    | 4      |  |  |  |  |  |  |  |
| 14      | Total number of printers available         | 12     |  |  |  |  |  |  |  |
| 15      | Ramp facility available                    |        |  |  |  |  |  |  |  |