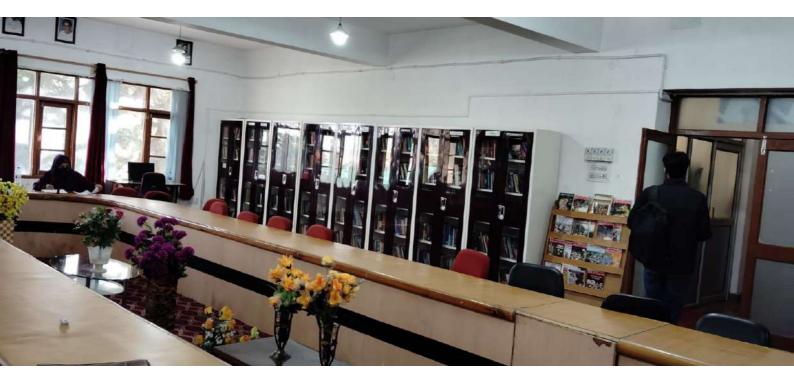

| Criteri | on-IV "Infrastructure and Learning Resourc | es"    |  |  |  |  |  |  |  |
|---------|--------------------------------------------|--------|--|--|--|--|--|--|--|
| Name    | of the Department: Sociology               |        |  |  |  |  |  |  |  |
|         | Details                                    | Number |  |  |  |  |  |  |  |
| 1       | Number of Classrooms                       | 3      |  |  |  |  |  |  |  |
|         | Seating Capacity of Classrooms             |        |  |  |  |  |  |  |  |
| 2 a).   | Room 1                                     | 70     |  |  |  |  |  |  |  |
| b).     | Room 2                                     | 70     |  |  |  |  |  |  |  |
| c).     | Room 3                                     | 70     |  |  |  |  |  |  |  |
|         |                                            |        |  |  |  |  |  |  |  |
| 2       |                                            |        |  |  |  |  |  |  |  |
| 3       | Laboratories                               |        |  |  |  |  |  |  |  |
| 4       | Smart classes                              |        |  |  |  |  |  |  |  |
| 5       | LMS(Learning Management System)            |        |  |  |  |  |  |  |  |
| 6       | Reading rooms                              |        |  |  |  |  |  |  |  |
| 7       | Common room for women                      |        |  |  |  |  |  |  |  |
| 8       | Auditorium                                 |        |  |  |  |  |  |  |  |
| 9       | Conference rooms                           |        |  |  |  |  |  |  |  |
| 10      | Lecturer Capturing System                  |        |  |  |  |  |  |  |  |
| 11      | Number of library rooms                    | 1      |  |  |  |  |  |  |  |
| 12      | Total number of books                      | 6693   |  |  |  |  |  |  |  |
| 13 a).  | Number of Computers available for students |        |  |  |  |  |  |  |  |
| b).     | Number of Computers available in office    | 3      |  |  |  |  |  |  |  |
| c).     | Number of Computers available for faculty  | 5      |  |  |  |  |  |  |  |
| d).     | Number of laptops available for faculty    | 4      |  |  |  |  |  |  |  |
| 14      | Total number of printers available         | 12     |  |  |  |  |  |  |  |
| 15      | Ramp facility available                    |        |  |  |  |  |  |  |  |