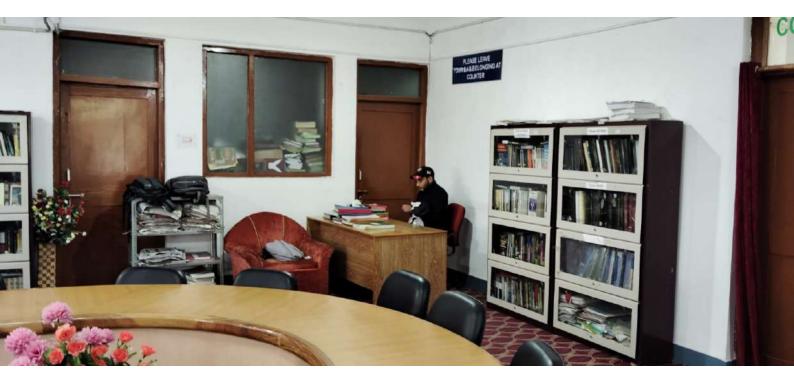

| Criteri | on-IV "Infrastructure and Learning Resourc | es"    |  |  |  |  |  |  |  |
|---------|--------------------------------------------|--------|--|--|--|--|--|--|--|
| Name    | of the Department: Sociology               |        |  |  |  |  |  |  |  |
|         | Details                                    | Number |  |  |  |  |  |  |  |
| 1       | Number of Classrooms                       | 3      |  |  |  |  |  |  |  |
|         | Seating Capacity of Classrooms             |        |  |  |  |  |  |  |  |
| 2 a).   | Room 1                                     | 70     |  |  |  |  |  |  |  |
| b).     | Room 2                                     | 70     |  |  |  |  |  |  |  |
| c).     | Room 3                                     | 70     |  |  |  |  |  |  |  |
|         |                                            |        |  |  |  |  |  |  |  |
| 2       |                                            |        |  |  |  |  |  |  |  |
| 3       | Laboratories                               |        |  |  |  |  |  |  |  |
| 4       | Smart classes                              |        |  |  |  |  |  |  |  |
| 5       | LMS(Learning Management System)            |        |  |  |  |  |  |  |  |
| 6       | Reading rooms                              |        |  |  |  |  |  |  |  |
| 7       | Common room for women                      |        |  |  |  |  |  |  |  |
| 8       | Auditorium                                 |        |  |  |  |  |  |  |  |
| 9       | Conference rooms                           |        |  |  |  |  |  |  |  |
| 10      | Lecturer Capturing System                  |        |  |  |  |  |  |  |  |
| 11      | Number of library rooms                    | 1      |  |  |  |  |  |  |  |
| 12      | Total number of books                      | 6693   |  |  |  |  |  |  |  |
| 13 a).  | Number of Computers available for students |        |  |  |  |  |  |  |  |
| b).     | Number of Computers available in office    | 3      |  |  |  |  |  |  |  |
| c).     | Number of Computers available for faculty  | 5      |  |  |  |  |  |  |  |
| d).     | Number of laptops available for faculty    | 4      |  |  |  |  |  |  |  |
| 14      | Total number of printers available         | 12     |  |  |  |  |  |  |  |
| 15      | Ramp facility available                    |        |  |  |  |  |  |  |  |